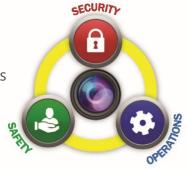

AllGoVision video analytics software is equipped with a total of 40 plus DL analytics capabilities – far more advanced than general solutions available in the market.

Tripwire/Line Crossing Trespass/Zone Crossing Camera Tampering