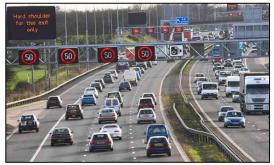

Traffic & Parking Mgmt. Illegal Parking | Wrong Way | Speeding | No Helmet | Free Left Violation | Traffic Congestion | Vehicle Counting/ Classification

**Suspicious Incidences** Loitering | Left/ Missing Object | Human/ Vehicle Tailgating | Vandalism/ Graffiti

### TRAFFIC MANAGEMENT (VIOLATION/ INCIDENCES)

Illegal Parking Detection Speeding Detection Wrong Way Detection Congestion Detection Red Light Violation Detection No Helmet Detection Free Left Violation Vehicle Counting Parking Management Vehicle Colour Detection Vehicle Classification