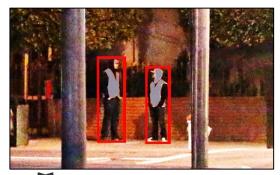

## ACIAL RECOGNITION

Face Detection Face Recognition Access Control (Entry/ Exit)