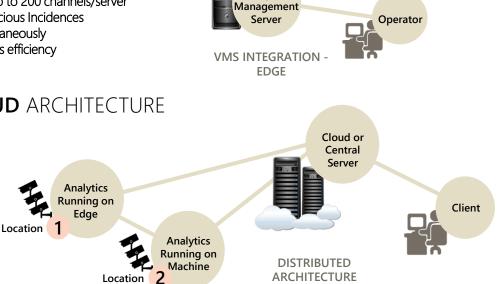

# DISTRIBUTED/ CLOUD ARCHITECTURE

- Can run on a local Server or Edge or Cloud
- Ability to send alarms over WAN
- Alarm Center can be hosted on WAN or Cloud

Analytics

Open

Platform

VMS

AllGoVision

Analytics

Server

ARCHITECTURE

Operator

Open Platform VMS