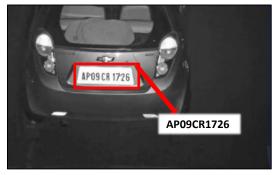

Video Smoke & Fire Detection Early warning of smoke and fire in outdoors, large indoors, open areas (Deep Learning enabled)

License Plate Recognition Captures & recognizes license plates,

identifies vehicles for traffic violations, automates access control & actions

## VEHICLE IDENTIFICATION

License Plate Detection License Plate Recognition