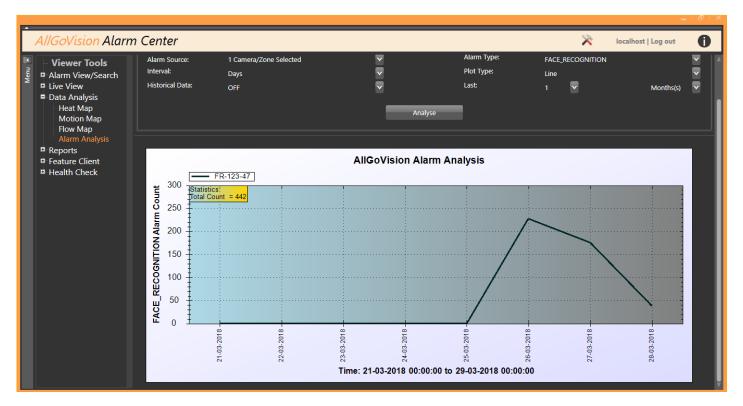

# **SOFTWARE** INTERFACE

- Easy-to-use and Intuitive Graphical User Interface
- Comes with its own alarm management & reporting client Alarm Center
- Extensive options for alarm preview, search, reporting & analysis